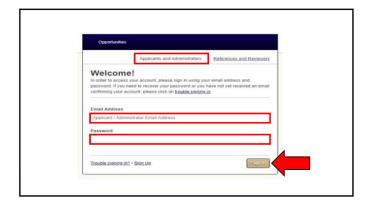

Begin completing the General Application after clicking on the link in your email.

If you need to login again after clicking on the link in your email, use the https:// thepef.academicworks.com/users/sign\_up and enter the email and password you created to sign in.