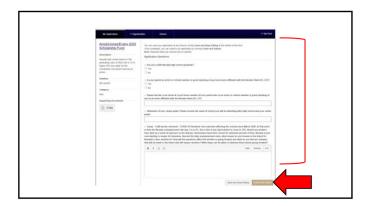

Review this prior to applying to ensure that you meet all of the criteria.

Begin to complete the individual scholarship application by answering all of the questions.

Questions marked with an asterisk are required.

Once completed, click the "Finish and Submit" button.

Scholarship opportunities are added throughout the scholarship cycle. Be sure to check back weekly to view new opportunities.

All questions can be directed to (702) 799-1042 or scholarships@thepef.org