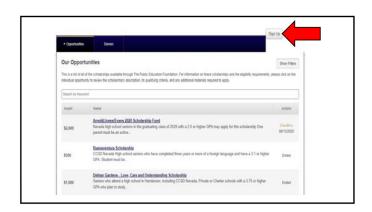

Follow these simple steps to apply!

At https://thepef.academicworks.com/ click Sign Up.

Enter an email address and create a password.

DO NOT use your school issued email address.

Log into the email address that you provided and click the link in the email to confirm your account.

Apply for those scholarships individually by clicking the "Apply" button and following the prompts for each one.

A description of each scholarship, as well as the deadline for applying, is noted in the top left corner.