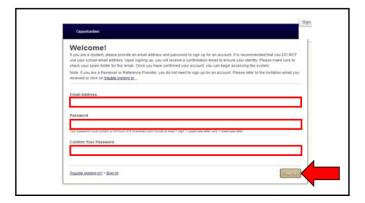

Follow these simple steps to apply!

At https://thepef.academicworks.com/ click Sign Up.

Enter an email address and create a password.

DO NOT use your school issued email address.

Log into the email address that you provided and click the link in the email to confirm your account.