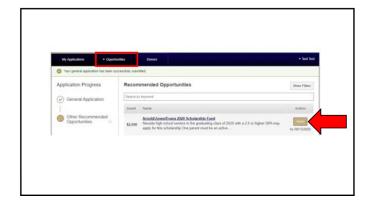

After submitting the General Application you should see a notice indicating that your general application was successfully submitted and you may be presented with additional recommended scholarship opportunities for which you may possibly be eligible.

Apply for those scholarships individually by clicking the "Apply" button and following the prompts for each one.

A description of each scholarship, as well as the deadline for applying, is noted in the top left corner.