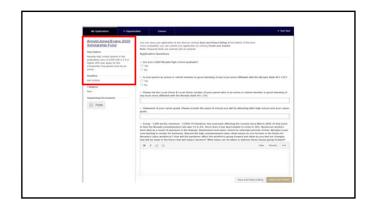

Apply for those scholarships individually by clicking the "Apply" button and following the prompts for each one.

A description of each scholarship, as well as the deadline for applying, is noted in the top left corner.

Review this prior to applying to ensure that you meet all of the criteria.

Begin to complete the individual scholarship application by answering all of the questions.

Questions marked with an asterisk are required.