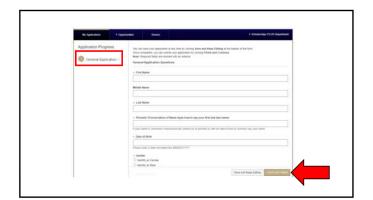

Begin completing the General Application after clicking on the link in your email.

If you need to login again after clicking on the link in your email, use the https:// thepef.academicworks.com/users/sign\_up and enter the email and password you created to sign in.

Complete the General Application to be considered for "auto match" scholarships. By submitting the General Application you will be matched for the scholarships for which you may be eligible based on the information provided in the General Application.